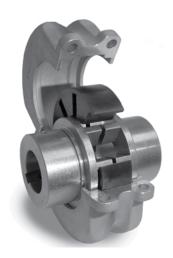

## **Installation & Alignment Instructions**

- 1) Remove coupling cover.
- 2) Remove used insert.
- 3) Wrap new insert around hub teeth.
- **4)** Replace coupling cover.

**Lovejoy** 2655 Wisconsin Avenue Downers Grove, IL 60515 630-852-0500 630-852-2120 fax info@lovejoy-inc.com www.lovejoy-inc.com