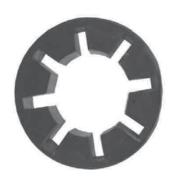

## QUICK FLEX® Coupling Insert

Please complete the following steps to install QUICK FLEX couplings. You should have the following pieces before starting the job:

· One insert

WARNING: Failure to observe the following warnings could create a risk of death or serious injury.

## **Installation & Alignment Instructions**

- 1) Remove coupling cover.
- 2) Remove used insert.
- 3) Wrap new insert around hub teeth.
- **4)** Replace coupling cover.

**Lovejoy** 2655 Wisconsin Avenue Downers Grove, IL 60515 630-852-0500 630-852-2120 fax info@lovejoy-inc.com www.lovejoy-inc.com